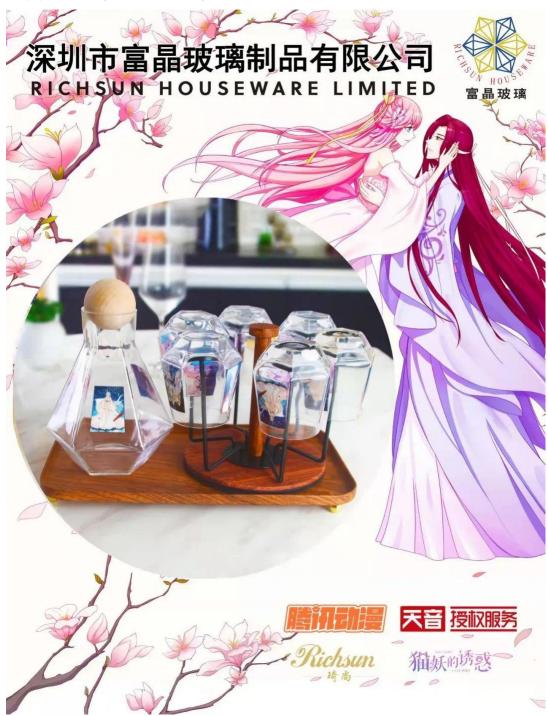

富晶玻璃制品有限公司是一家生产与加工日用玻璃、塑胶、五金、纸花等家居用品的综 合性企业。公司位于广东省深圳市平湖街道华南城。公司下辖合作公司总面积约 10 万平方 米,员工 1200 余人。

本公司主要生产加工和销售日用玻璃杯、酒具、水果盘、烛台、烟灰缸、啤酒杯、水瓶、花瓶等高档玻璃器皿。公司拥有一流的玻璃加工技术和精湛的加工工艺。公司还拥有日产热转印机、意大利进口丝印机、喷砂、砂光、喷彩等工艺。产品远销欧洲、美国和中东市场。 赢得了国内外客户和消费者的信赖和厚爱。

Our company mainly produces processing, marketing of daily- using glass cup, wine set, sugar pot, fruit plate, candholder, ashtray, beer glass, water bottle, vases and other high-grade glassware. What 's more, we have the first-class of glass processing technology and superior processing skills. The firm also has the processes of hot transferring machine made in Japan, silk printing machine made in Italy, sand blasting, sanding, and spraying color. Our products have been sold in European market, American market and the Middle East market. We have won