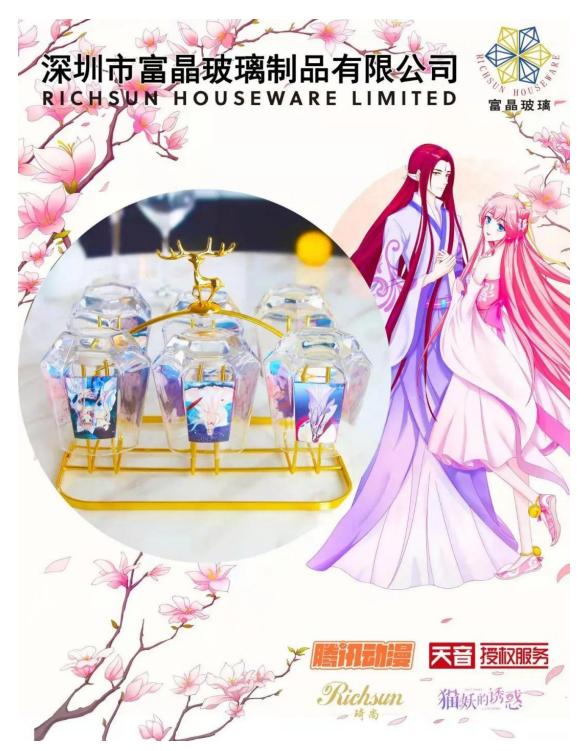

富晶玻璃制品有限公司是一家生产与加工日用玻璃、塑胶、五金、纸花等家居用品的综 合性企业。公司位于广东省深圳市平湖街道华南城。公司下辖合作公司总面积约 10 万平方 米,员工 1200 余人。

本公司主要生产加工和销售日用玻璃杯、酒具、水果盘、烛台、烟灰缸、啤酒杯、水瓶、花瓶等高档玻璃器皿。公司拥有一流的玻璃加工技术和精湛的加工工艺。公司还拥有日产热转印机、意大利进口丝印机、喷砂、砂光、喷彩等工艺。产品远销欧洲、美国和中东市场。 赢得了国内外客户和消费者的信赖和厚爱。

Our company mainly produces processing, marketing of daily- using glass cup, wine set, sugar pot, fruit plate, candholder, ashtray, beer glass, water bottle, vases and other high-grade glassware. What 's more, we have the first-class of glass processing technology and superior processing skills. The firm also has the processes of hot transferring machine made in Japan, silk printing machine made in Italy, sand blasting, sanding, and spraying color. Our products have been sold in European market, American market and the Middle East market. We have won